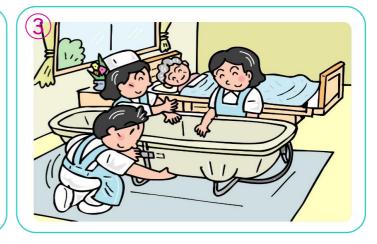

A nurse visits the user and measures blood pressure, temperature, the pulse and performs the right or wrong judgment of the bathing of the day.

We install a bathtub near a bed and prepare for the bathing. Because we spread a bathtub sheet, we may not get a floor (tatami mat) wet.

Well, let's supply some hot water to a bathtub and we will check the temperature of the hot water. We are ready for the bathing care.

A time of the bathing the user has been waiting for. It is time to feel "a day of the joy".