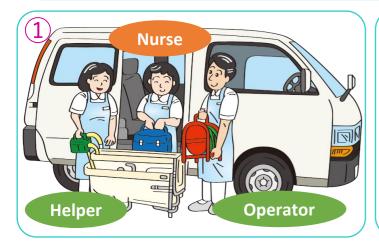

## Simplified Procedure of Home-Visit Bathing Long-Term Care

Three staff members, a nurse, a helper, and an operator will visit the user on the date and time depending on a request when they get ready.