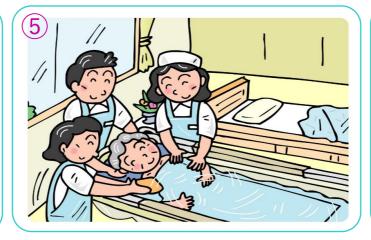

Well, let's supply some hot water to a bathtub and we will check the temperature of the hot water. We are ready for the bathing care.

A time of the bathing the user has been waiting for. It is time to feel "a day of the joy".