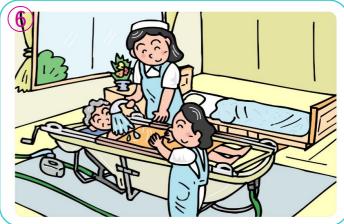

## Simplified Procedure of Home-Visit Bathing Long-Term Care







Three staff members, a nurse, a helper, and an operator will visit the user on the date and time depending on a request when they get ready.

A nurse visits the user and measures blood pressure, temperature, the pulse and performs the right or wrong judgment of the bathing of the day.

We install a bathtub near a bed and prepare for the bathing. Because we spread a bathtub sheet, we may not get a floor (tatami mat) wet.



Well, let's supply some hot water to a bathtub and we will check the temperature of the hot water. We are ready for the bathing care.



A time of the bathing the user has been waiting for. It is time to feel "a day of the joy".



After bathing, please take a shower to refresh yourself.