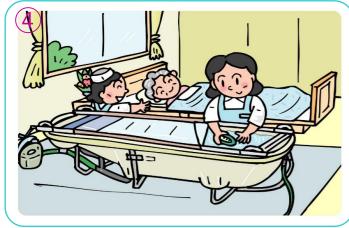

Well, let's supply some hot water to a bathtub and we will check the temperature of the hot water. We are ready for the bathing care.

A time of the bathing the user has been waiting for. It is time to feel "a day of the joy".

After bathing, please take a shower to refresh yourself.