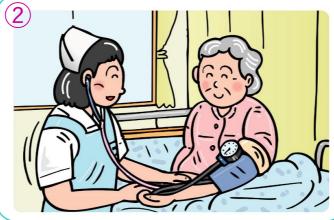

A nurse visits the user and measures blood pressure, temperature, the pulse and performs the right or wrong judgment of the bathing of the day.

We install a bathtub near a bed and prepare for the bathing. Because we spread a bathtub sheet, we may not get a floor (tatami mat) wet.